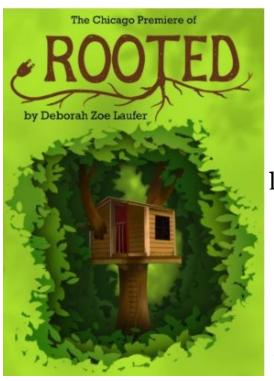

# Outing to the Oil Lamp Theater: Rooted

Sunday, April 21, Departure at <u>2:00pm</u> Glenview, IL

Climb up into the whimsical world of *Rooted* by Deborah Zoe Laufer for its Chicago premiere. When a treehouse dwelling plant enthusiast becomes an overnight viral internet sensation, she's challenged to expand her world beyond her leafy-green friends. A quirky, offbeat comedy, *Rooted* delves into the power of nature and the idiosyncrasies of human beings.

Run time: 90 minutes (no intermission).

<u>Please sign up by April 15 / Cost: \$48</u>